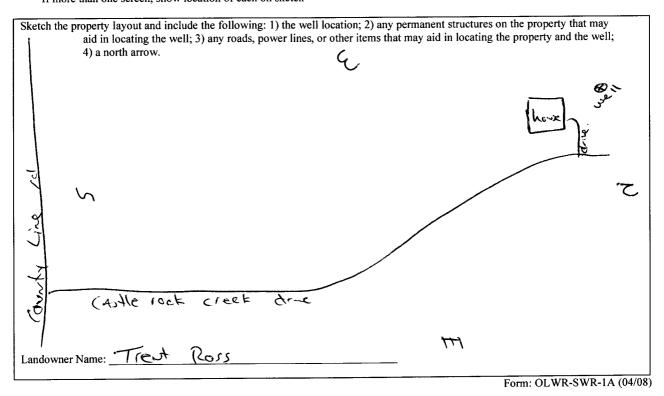

If more than one screen, show location of each on sketch

I certify that the well/borehole was drilled, constructed, and completed in accordance with all applicable requirements of the Mississippi Department of Environmental Quality and the Mississippi Department of Health regulations, if applicable, and state